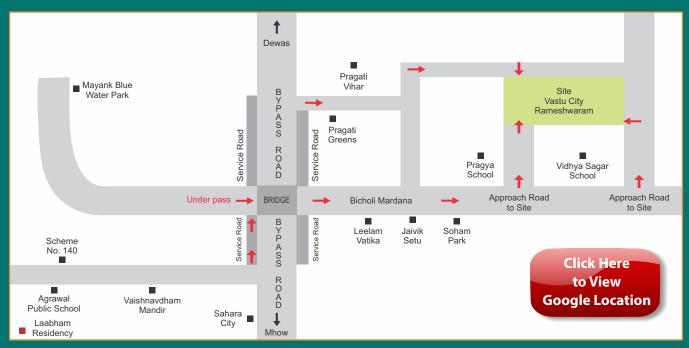

# KINGDOM FOR THE MOST INFLUENTIAL



# LAABHAM VASTU CITY









### LAABHAM VASTU CITY



## TYPICAL 3BHK FLOOR PLAN

**LAABHAM**VASTU CITY

2300 SQ.FT.





## TYPICAL 4 BHK FLOOR PLAN

3906 SQ.FT.







### Other projects by LAABHAM

#### LAABHAM BUSINESS WORLD



SHOPS, SHOWROOMS & OFFICES

Opp. Indore Public School (IPS)

Main A.B. Road

RERA No.: P-IND-20-2813

#### **LAABHAM HIGHLIGHTS**



SHOWROOMS & OFFICES
Super Corridor,

Main Road, Next to MR-5 Square

RERA No.: P-IND-24-4779

#### LAABHAM RESORT



RESIDENTIAL PLOTS

500 - 900 sq.ft.

Indore Khandwa Road, Simrol Bypass, Before IIT Indore RERA No.: P-MHW-23-3914

#### LAABHAM KUNJ VIHAR



PREMIUM RESIDENTIAL PLOTS

800 - 1500 sq.ft.

Opp. Prestige University, Indore-Ujjain Road
RERA No.: P-OTH-23-4035

#### **LAABHAM CITY**



PREMIUM RESIDENTIAL PLOTS

800 - 1500 sq.ft.

Super Corridor, MR5 Main Road, Indore RERA No.: P-IND-19-2377

#### LAABHAM PARK



PREMIUM RESIDENTIAL TOWNSHIP

Luxury Villas & Plots (800 - 1200 sq.ft.)