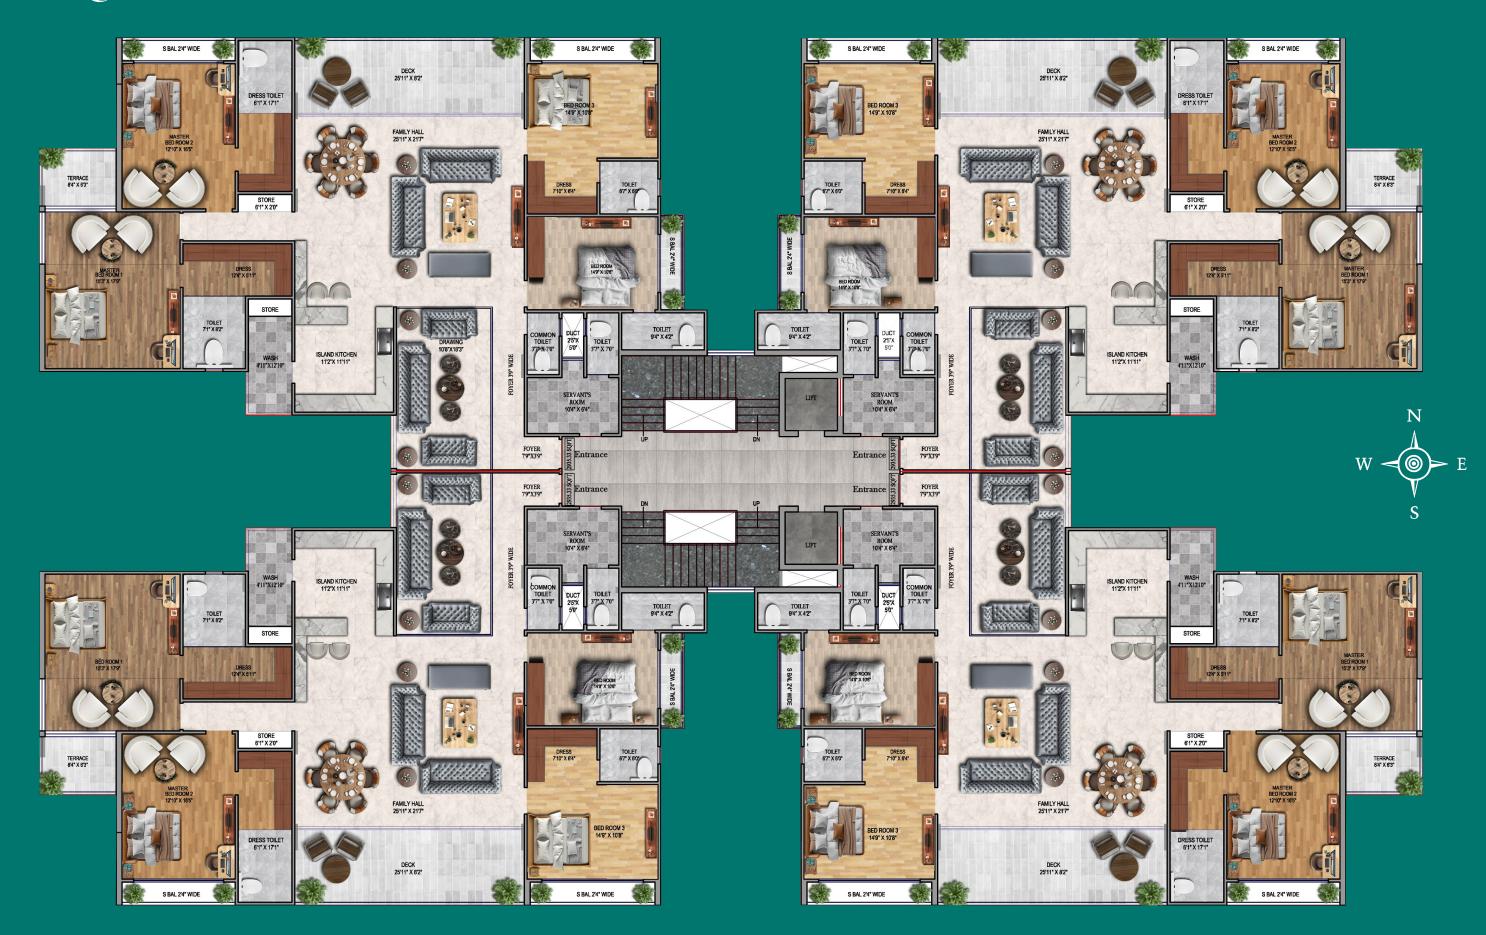

## TYPICAL 3BHK FLOOR PLAN

**LAABHAM**VASTU CITY

2300 SQ.FT.

## TYPICAL 4 BHK FLOOR PLAN

3906 SQ.FT.