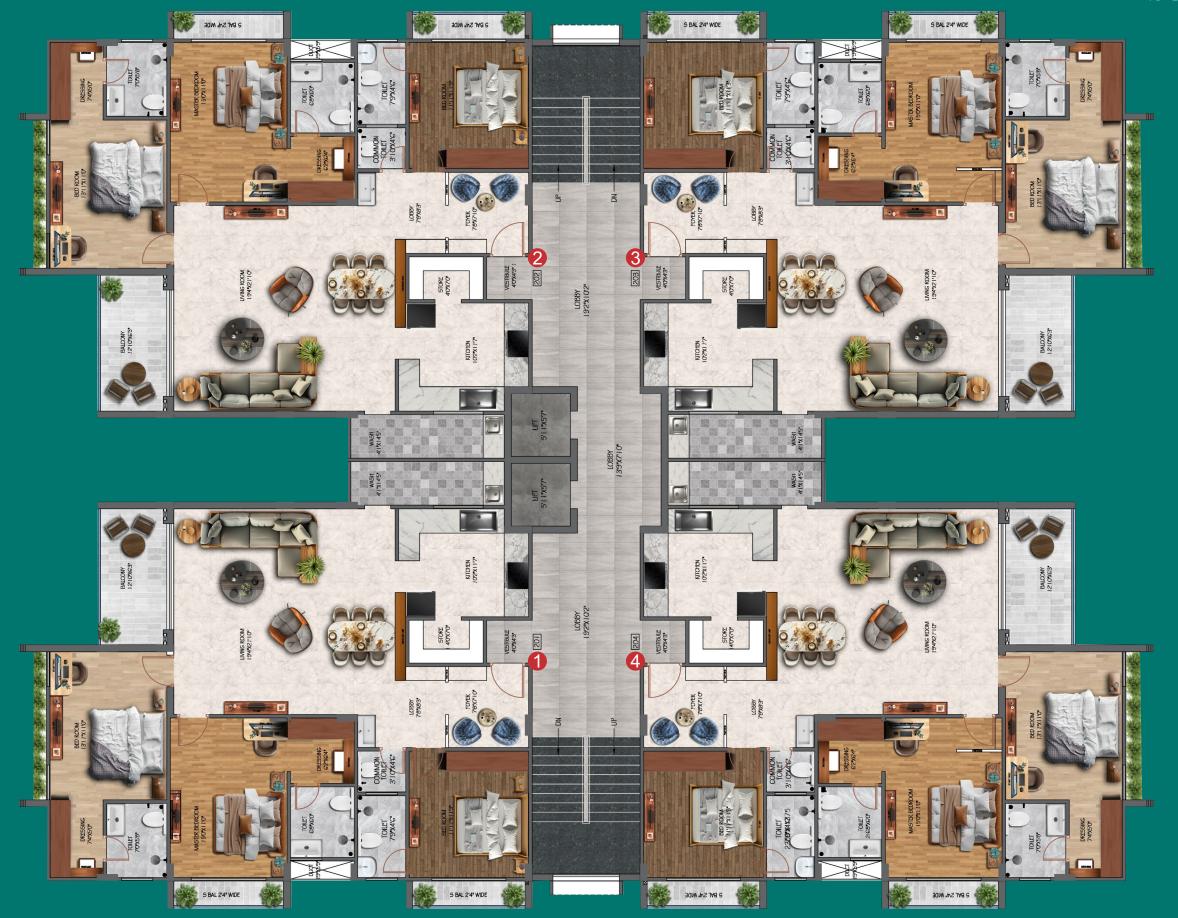

# KINGDOM FOR THE MOST INFLUENTIAL



# LAABHAM VASTU CITY









### LAABHAM VASTU CITY



## TYPICAL 3BHK FLOOR PLAN

**LAABHAM**VASTU CITY

2300 SQ.FT.





## TYPICAL 4 BHK FLOOR PLAN

3906 SQ.FT.







### Other projects by LAABHAM

#### LAABHAM BUSINESS WORLD



SHOPS, SHOWROOMS & OFFICES

Opp. Indore Public School (IPS)

Main A.B. Road

RERA No.: P-IND-20-2813

#### **LAABHAM HIGHLIGHTS**



SHOWROOMS & OFFICES
Super Corridor,

Main Road, Next to MR-5 Square

RERA No.: P-IND-24-4779

#### LAABHAM RESORT



RESIDENTIAL PLOTS

500 - 900 sq.ft.

Indore Khandwa Road, Simrol Bypass, Before IIT Indore RERA No.: P-MHW-23-3914

#### LAABHAM KUNJ VIHAR



PREMIUM RESIDENTIAL PLOTS

800 - 1500 sq.ft.

Opp. Prestige University, Indore-Ujjain Road
RERA No.: P-OTH-23-4035

#### **LAABHAM CITY**



PREMIUM RESIDENTIAL PLOTS

800 - 1500 sq.ft.

Super Corridor, MR5 Main Road, Indore RERA No.: P-IND-19-2377

#### LAABHAM PARK



PREMIUM RESIDENTIAL TO