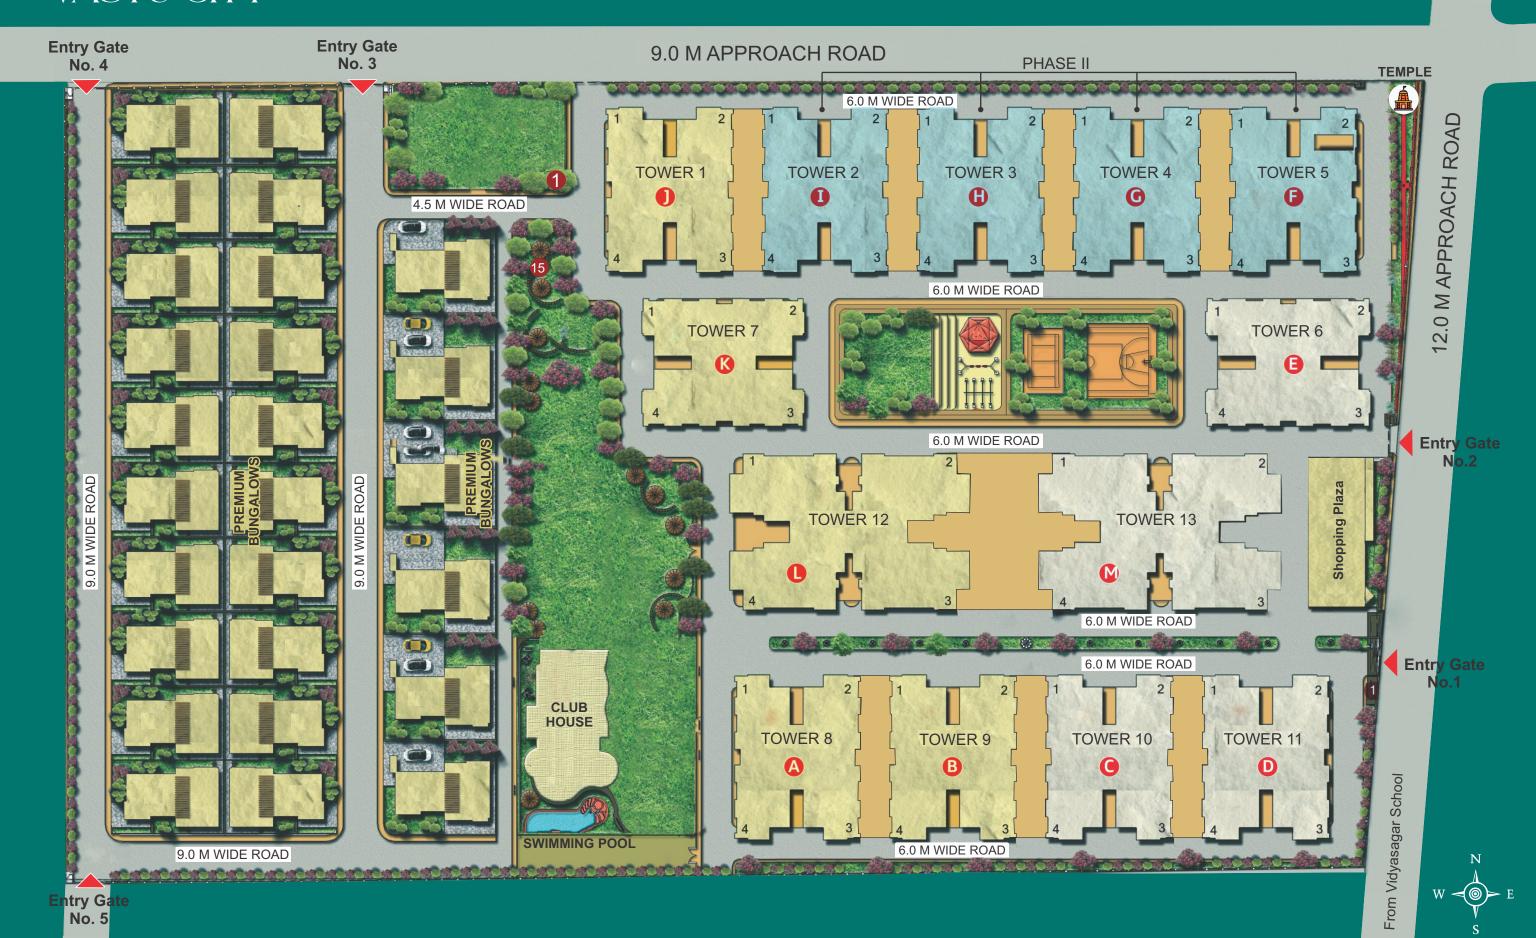

# KINGDOM FOR THE MOST INFLUENTIAL



# LAABHAM VASTU CITY









### LAABHAM VASTU CITY



## TYPICAL 3BHK FLOOR PLAN

**LAABHAM**VASTU CITY

2300 SQ.FT.





## TYPICAL 4 BHK FLOOR PLAN

3906 SQ.FT.







### Other projects by LAABHAM

#### LAABHAM BUSINESS WORLD



SHOPS, SHOWROOMS & OFFICES

Opp. Indore Public School (IPS)

Main A.B. Road

RERA No.: P-IND-20-2813

#### **LAABHAM HIGHLIGHTS**



SHOWROOMS & OFFICES
Super Corridor,

Main Road, Next to MR-5 Square

RERA No.: P-IND-24-4779

#### LAABHAM RESORT



RESIDENTIAL PLOTS

500 - 900 sq.ft.

Indore Khandwa Road, Simrol Bypass, Before IIT Indore RERA No.: P-MHW-23-3914

#### LAABHAM KUNJ VIHAR



PREMIUM RESIDENTIAL PLOTS

800 - 1500 sq.ft.

Opp. Prestige University, Indore-Ujjain Road
RERA No.: P-OTH-23-4035

#### **LAABHAM CITY**



PREMIUM RESIDENTIAL PLOTS

800 - 1500 sq.ft.

Super Corridor, MR5 Main Road, Indore RE